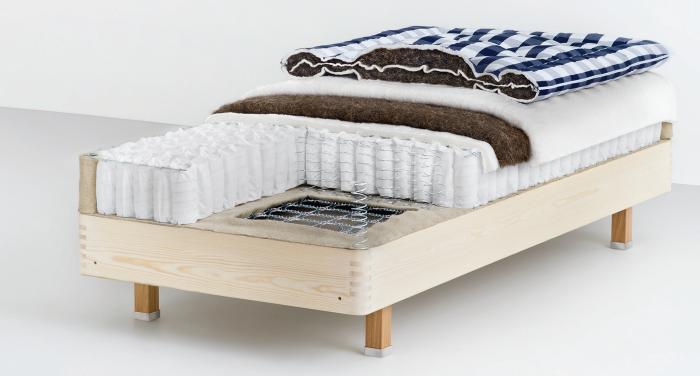

# 128.6 kilograms of infinity.

In our opinion, the feeling that comes from resting in a Hästens Superia can be described in a single word: bottomless. In the absence of resistance or pressure from below, you will sink almost weightless into this bed. Just deep enough to keep your spine straight, whether you are lying on your side, stomach or back.

#### **ACCESSORIES**

• Top mattresses, headboards, legs, bed skirts, pillows, down quilts, bed linen, etc.

WEIGHT: 128.6 kg (180×210 cm) HEIGHT: 37 cm (without legs) NUMBER OF LAYERS: 17