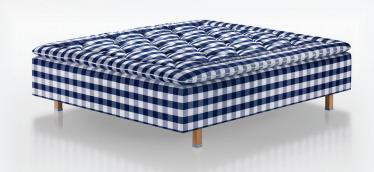

# **SUPERIA**

# 128.6 kilograms of infinity.

In our opinion, the feeling that comes from resting in a Hästens Superia can be described in a single word: bottomless. In the absence of resistance or pressure from below, you will sink almost weightless into this bed. Just deep enough to keep your spine straight, whether you are lying on your side, stomach or back.

#### **COLORS**

• Choose between 14 different original fabrics.