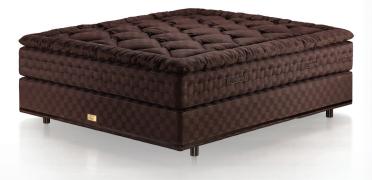

## 203.1 kilograms of refined perfection.

Hästens tradition with a contemporary twist. Exquisite leather trim. Ornate seams. Our own weave technique. You could call it excessive. But if you're looking for top-notch, or perhaps over-the-top-notch, this is definitely the bed for you.

#### YOUR BODY IS UNIQUE. YOUR MARWARI CAN BE TOO.

You can customize your Hästens bed so that it's just right for you. There are over 20,000 possible combinations.