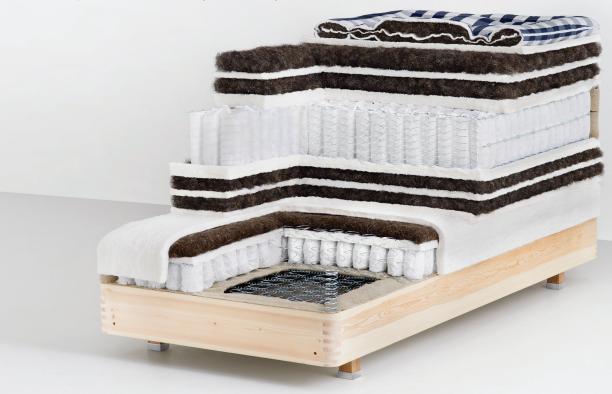

## 203.1 kilograms of refined perfection.

Hästens tradition with a contemporary twist. Exquisite leather trim. Ornate seams. Our own weave technique. You could call it excessive. But if you're looking for top-notch, or perhaps over-the-top-notch, this is definitely the bed for you.

### ACCESSORIES

- Top mattresses, headboards, legs, bed skirts, pillows, down quilts, bed linen, etc.
- For Marwari, there are also custom-designed accessories.

WEIGHT: 203.1 kg (180×210 cm) HEIGHT: 55 cm (without legs) NUMBER OF LAYERS: 34