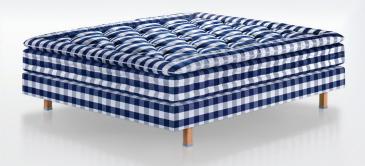

# HÄSTENS MARANGA 124.5 kilograms of tireless comfort.

When you lie in a Hästens Maranga you're immediately embraced with a sense of peace and serenity. The bed is the very definition of responsive pliability. It receives you with a gentle hug as you sink into it and then, as soon as you get up, its resilient surface follows your body, returning to its firm and even resting state. As though it had not been lain upon.

### COLORS

• Choose between 14 different original fabrics.