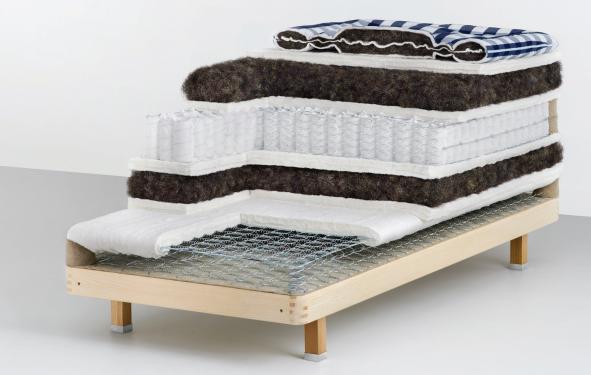

# HÄSTENS MARANGA 124.5 kilograms of tireless comfort.

When you lie in a Hästens Maranga you're immediately embraced with a sense of peace and serenity. The bed is the very definition of responsive pliability. It receives you with a gentle hug as you sink into it and then, as soon as you get up, its resilient surface follows your body, returning to its firm and even resting state. As though it had not been lain upon.

### ACCESSORIES

• Top mattresses, headboards, legs, bed skirts, pillows, down quilts, bed linen, etc.

WEIGHT: 124.5 kg (180×210 cm) HEIGHT: 40 cm (without legs) NUMBER OF LAYERS: 26