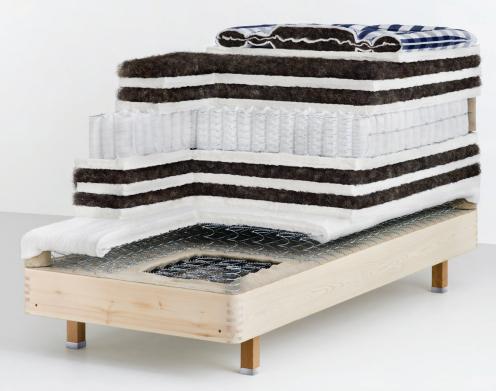

# HÄSTENS HERLEWING 173.4 kilograms that put you in perfect balance.

Imagine that you are weightless. You don't need to tense a single muscle. Your entire body is in perfect harmony. This is the idea with Hästens Herlewing. With three interacting spring systems plus 31 handwrapped layers of our very finest natural materials, we want to take your sleep quality to a new level.

## ACCESSORIES

• Top mattresses, headboards, legs, bed skirts, pillows, down quilts, bed linen, etc.

WEIGHT: 173.4 kg (180×210 cm) HEIGHT: 51 cm (without legs) NUMBER OF LAYERS: 34