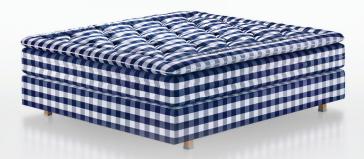

est natural materials, we want to take your sleep quality to a new level.



## YOUR BODY IS UNIQUE. YOUR HERLEWING CAN BE TOO.

You can customize your Hästens bed so that it's just right for you. There are over 20,000 possible combinations.

#### SIZES

- Adjust the length and width in 0.5 cm increments (maximum size is 400 cm).
- Full base or split base.
- Square, rectangular or round shape.

### FIRMNESS

• Choose between soft, medium, firm and extra firm.

## COLORS

Choose between 14 different original fabrics.

## ACCESSORIES

• Top mattresses, headboards, legs, bed skirts, pillows, down quilts, bed linen, etc.

WEIGHT: 173.4 kg (180×210 cm) HEIGHT: 51 cm (without legs) NUMBER OF LAYERS: 34

## BE AWAKE FOR THE FIRST TIME IN YOUR LIFE®

Copyright © Hästens Ltd. All rights reserved.