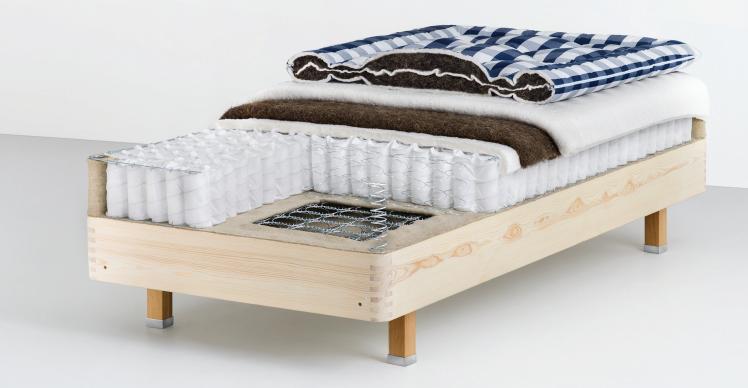

## 121.7 kilogram energy source.

Imagine waking up every day, opening your eyes, and feeling fully charged and awake. Ready to live up to your full potential from morning till night. This was our aim when we created Hästens Excel: your platform for a better tomorrow.

#### SIZES

- Adjust the length and width in 0.5 cm increments (maximum size is 225 cm).
- Full base or split base.
- Square, rectangular or round shape.

#### **FIRMNESS**

• Choose between soft, medium, firm and extra firm.

#### COLORS

• Choose between 14 different original fabrics.

#### ACCESSORIES

• Top mattresses, headboards, legs, bed skirts, pillows, down quilts, bed linen, etc.

WEIGHT: 121.7 kg (180×210 cm) HEIGHT: 36 cm (without legs) NUMBER OF LAYERS: 17