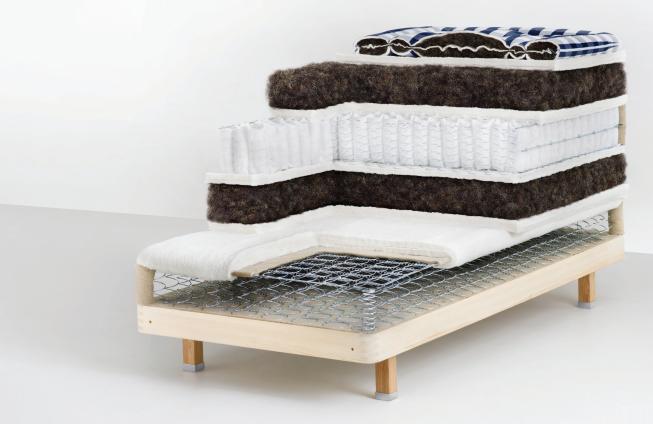

# 148.8 kilograms of climate control.

In Hawaii, people say "E ala!" to wake each other. After your first night in a Hästens Eala, you will understand the reason for this choice of name. You'll feel pleasantly refreshed as if you had woken from a deep slumber on a remote island.

#### **ACCESSORIES**

• Top mattresses, headboards, legs, bed skirts, pillows, down quilts, bed linen, etc.

WEIGHT: 148.8 kg (180×210 cm) HEIGHT: 48 cm (without legs) NUMBER OF LAYERS: 27