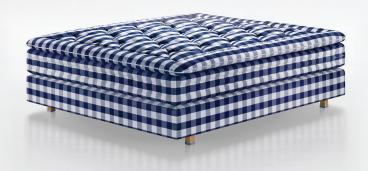

# YOUR BODY IS UNIQUE. YOUR EALA CAN BE TOO.

You can customize your Hästens bed so that it's just right for you. There are over 20,000 possible combinations.

### COLORS

• Choose between 14 different original fabrics.