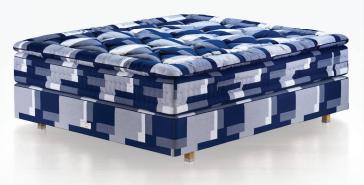

## 203.1 kilograms of poise.

To celebrate its 40th anniversary, we challenged the award-winning design duo Bernadotte &Kylberg to work with us on creating a modern interpretation of the blue-check pattern and to combine this with Hästens 2000T's extreme quality and sleep comfort.

#### YOUR BODY IS UNIQUE. YOUR APPALOOSA CAN BE TOO.

You can customize your Hästens bed so that it's just right for you. There are over 20,000 possible combinations.