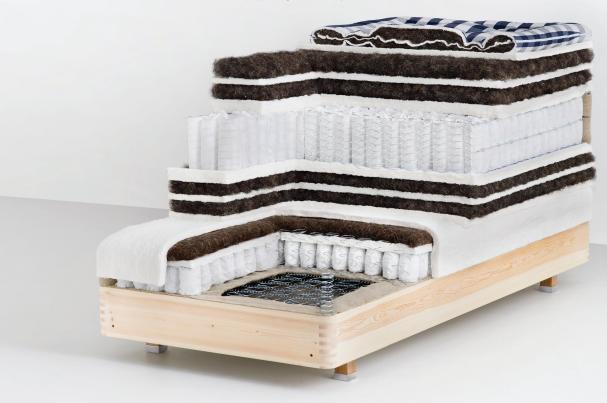

## 203.1 kilograms of poise.

To celebrate its 40th anniversary, we challenged the award-winning design duo Bernadotte &Kylberg to work with us on creating a modern interpretation of the blue-check pattern and to combine this with Hästens 2000T's extreme quality and sleep comfort.

#### ACCESSORIES

- Top mattresses, headboards, legs, bed skirts, pillows, down quilts, bed linen, etc.
- For Appaloosa, there are also custom-designed accessories.

WEIGHT: 203.1 kg (180×210 cm) HEIGHT: 55 cm (without legs) NUMBER OF LAYERS: 34