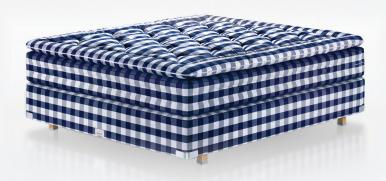

# HÄSTENS 200T

### YOUR BODY IS UNIQUE. YOUR 2000T CAN BE TOO.

You can customize your Hästens bed so that it's just right for you. There are over 20,000 possible combinations.

#### COLORS

• Choose between 15 different original fabrics.