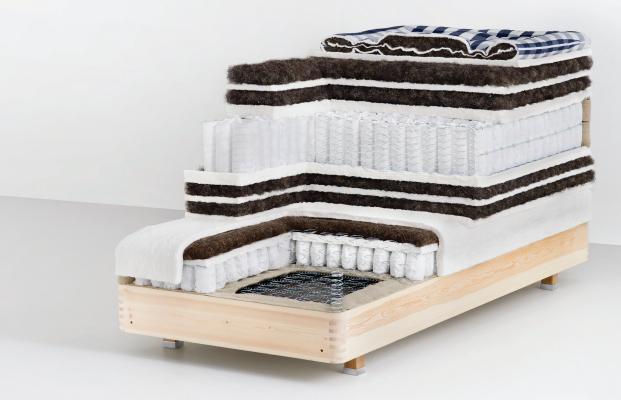

## 203.1 kilograms of perfection.

To lie down on a Hästens 2000T bed is to rest on Hästens' entire history. The bed is the culmination of what we have learned during our 166-year quest for the best sleep possible: from profound insights into the human body and unique knowledge of materials to five generations of craftsmanship. It contains 34 layers and over 200 kilograms of carefully selected natural materials. Each individual layer is well thought-through and refined practically down to the last horsetail hair.