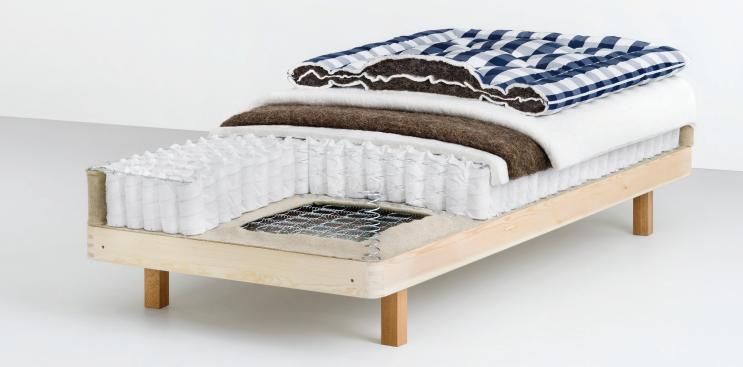

## 106.5 kilograms of the genuine Hästens experience.

Marquis includes everything that made Hästens one of the world's most sought-after and iconic bed brands. It reflects our obsession with creating beds to make you sleep well – or rather, that make you more awake. For it's how you feel all night that determines how you feel all day.

#### **ACCESSORIES**

• Top mattresses, headboards, legs, bed skirts, pillows, down quilts, bed linen, etc.

WEIGHT: 106.5 kg (180×210 cm) HEIGHT: 28 cm (without legs) NUMBER OF LAYERS: 17